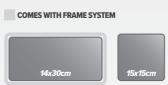

# SNAP-ON PLATENS

Easy to use, designed to fit various garment sizes and shapes, with adjustable frame systems to keep thin and thick garments flattened.