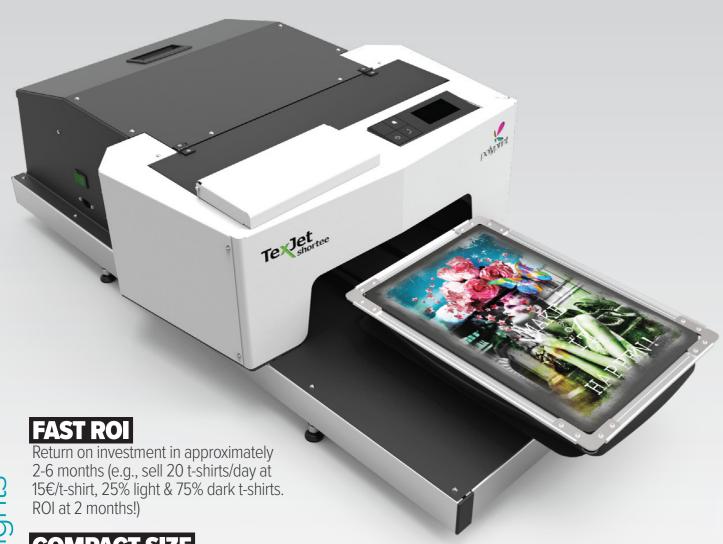

## Are you looking for an affordable, compact-sized and fast DTG printer?

## TexJet® shorTee suits you to a T!

#### **COMPACT SIZE**

Easily portable, perfect for events (e.g. concerts) to print promotional t-shirts.

### **HIGH SPEED**

Do more in less time. Print up to 80 white & 28 dark t-shirts/hour, be responsive to different customer requests.

#### **KEY CHARACTERISTICS OF TEXJET® DTG PRINTERS**

**Stunning print quality:** Image clarity, color accuracy, sharp details

**Cost-effectiveness:** Low running and maintenance costs

**Efficiency:** Fast Return on Investment